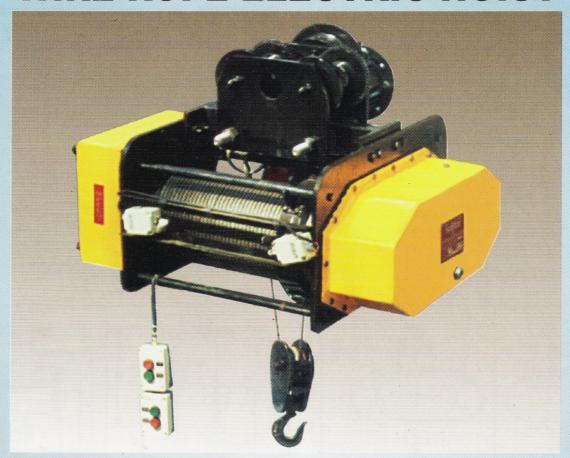

## **WIRE ROPE ELECTRIC HOIST**

**SPEED** WIRE ROPE ELECTRIC HOIST: Is the true and most reliable solution for material handling problems. The standard designs are suitable for class II applications, as per IS:3938, i.e. for medium duty applications. However, class III or IV hoists are available on order. The accompanying charts give standard capacities and lifts, but higher capacities and lifting heights, are available on order.

Also, FLAME PROOF HOISTS.

Following are some highlights of this versatile machine.

**MAIN FRAME:-** Is fabricated by M.S. plates, and all other components viz, Motor, Gear Box, Electrical Panel box and brake etc. are fitted to it in such a way, as to make access easy, to each, without disturbing others.

**ROPE DRUM:-** Is made out of seamless pipe, of sufficient thickness. The grooves are very accurately machined on it, which ensures proper sitting of wire rope in it. It is supported on Ball Bearings, by high tensile steel adaptors.

**ROPE GUIDE:-** It prevents the rope from overlapping on drum, and guides it accurately to the grooves. It is designed, so as to enable easy removal, for maintenance purpose. It also guards against slackening of rope on drum.

**GEAR BOX:-** Specially designed gear box is attached to the frame. It transmits power from motor, to the drum, with the greatest possible mechanical advantage. The Gears are of special Alloy Steel. They are precisely machined, hardened

and tempered, for longer life, with smooth and noiseless running.

**HOOKS:-** The Alloy Steel, forged, heavy duty, hook, is supported on thrust bearing, in the bottom block frame, which is robustly fabricated.

**TROLLEY:-** The trolley can be adjusted to different beam sizes. The trolley wheels are made of steel, having a perfect Curve to enable running, with minimum friction on beam.

**BRAKE:-** Specially designed for hoist application, fail safe, electromagnetic disc type brake, ensures complete safety at any hoisting position. These Brakes are self adjusting, for wear.

**ELECTRIC MOTOR:-** Special Hoist duty motor, used, with class B insulation. These are suitable for more than 100 starts and stops per hour.

BUILT IN SAFETY MEASURES:- (A) Limit switches provided, to stop the hoist immediately, as soon as the maximum hoisting or lowering limit is reached. Thus preventing any mechanical damage to the equipment. (B) A Bi-Metal relay, protects the equipment, against single phasing of supply voltage.

**ELECTRICAL CONTROL PANEL:-** This is enclosed in a box. Which is weather and dust proof. It houses, the best and most reliable quality components.

PENDANT PUSH BUTTON STATION: - Suitably designed to,

reduce operator fatigue. It is robust, heavy duty, dust and vermin proof, suspended by a strain cable, to take its full load.

SUPPLY VOLTAGE:- 440V.3 phase, 50c/s.

**CONTROL VOLTAGE:** - 24V (for operator safety).