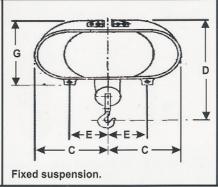

#### DIMENSIONS

7500 "

| C | apacity | Α     | В    | С    | D    | Е   | F   | G    | * Dimensions given above are for HOIST                                                                                                                                                                                                                                                                                                                                                                                                                                                                                                                                                                                                                                                                                                                                                                                                                                                                                                                                                                                                                                                                                                                                                                                                                                                                                                                                                                                                                                                                                                                                                                                                                                                                                                                                                                                                                                                                                                                                                                                                                                                                                         |
|---|---------|-------|------|------|------|-----|-----|------|--------------------------------------------------------------------------------------------------------------------------------------------------------------------------------------------------------------------------------------------------------------------------------------------------------------------------------------------------------------------------------------------------------------------------------------------------------------------------------------------------------------------------------------------------------------------------------------------------------------------------------------------------------------------------------------------------------------------------------------------------------------------------------------------------------------------------------------------------------------------------------------------------------------------------------------------------------------------------------------------------------------------------------------------------------------------------------------------------------------------------------------------------------------------------------------------------------------------------------------------------------------------------------------------------------------------------------------------------------------------------------------------------------------------------------------------------------------------------------------------------------------------------------------------------------------------------------------------------------------------------------------------------------------------------------------------------------------------------------------------------------------------------------------------------------------------------------------------------------------------------------------------------------------------------------------------------------------------------------------------------------------------------------------------------------------------------------------------------------------------------------|
|   | 100 kgs | . 600 | 750  | 425  | 100  | 325 | 300 | 375  | WITH MOTORISED TROLLEY.                                                                                                                                                                                                                                                                                                                                                                                                                                                                                                                                                                                                                                                                                                                                                                                                                                                                                                                                                                                                                                                                                                                                                                                                                                                                                                                                                                                                                                                                                                                                                                                                                                                                                                                                                                                                                                                                                                                                                                                                                                                                                                        |
|   | 250 "   | 630   | 800  | 466  | 100  | 345 | 380 | 400  | Other models available are:                                                                                                                                                                                                                                                                                                                                                                                                                                                                                                                                                                                                                                                                                                                                                                                                                                                                                                                                                                                                                                                                                                                                                                                                                                                                                                                                                                                                                                                                                                                                                                                                                                                                                                                                                                                                                                                                                                                                                                                                                                                                                                    |
|   | 500 ''  | 700   | 825  | 545  | .100 | 360 | 390 | 455  |                                                                                                                                                                                                                                                                                                                                                                                                                                                                                                                                                                                                                                                                                                                                                                                                                                                                                                                                                                                                                                                                                                                                                                                                                                                                                                                                                                                                                                                                                                                                                                                                                                                                                                                                                                                                                                                                                                                                                                                                                                                                                                                                |
| 1 | .000 "  | 700   | 880  | 680  | 125  | 370 | 440 | 125  | HOIST WITH FIXED SUSPENSION and                                                                                                                                                                                                                                                                                                                                                                                                                                                                                                                                                                                                                                                                                                                                                                                                                                                                                                                                                                                                                                                                                                                                                                                                                                                                                                                                                                                                                                                                                                                                                                                                                                                                                                                                                                                                                                                                                                                                                                                                                                                                                                |
| 2 | 2000 "  | 800   | 890  | 800  | 140  | 375 | 440 | 120  | HOIST WITH HAND GEARED TROLLEY.                                                                                                                                                                                                                                                                                                                                                                                                                                                                                                                                                                                                                                                                                                                                                                                                                                                                                                                                                                                                                                                                                                                                                                                                                                                                                                                                                                                                                                                                                                                                                                                                                                                                                                                                                                                                                                                                                                                                                                                                                                                                                                |
|   | 3000 "  | 800   | 1040 | 900  | 140  | 390 | 490 | 875  | de la Contraction de la Contra |
| - | 0000 "  | 1200  | 1140 | 1000 | 180  | 450 | 580 | 1025 | * Lifting heights specified above are                                                                                                                                                                                                                                                                                                                                                                                                                                                                                                                                                                                                                                                                                                                                                                                                                                                                                                                                                                                                                                                                                                                                                                                                                                                                                                                                                                                                                                                                                                                                                                                                                                                                                                                                                                                                                                                                                                                                                                                                                                                                                          |