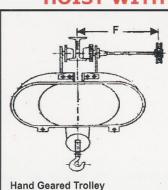

#### DIMENSIONS

7500 "

| C | apacity | Α     | В    | С    | D    | Е   | F   | G    | * Dimensions given above are for HOIST                                                                                                                                                                                                                                                                                                                                                                                                                                                                                                                                                                                                                                                                                                                                                                                                                                                                                                                                                                                                                                                                                                                                                                                                                                                                                                                                                                                                                                                                                                                                                                                                                                                                                                                                                                                                                                                                                                                                                                                                                                                                                         |
|---|---------|-------|------|------|------|-----|-----|------|--------------------------------------------------------------------------------------------------------------------------------------------------------------------------------------------------------------------------------------------------------------------------------------------------------------------------------------------------------------------------------------------------------------------------------------------------------------------------------------------------------------------------------------------------------------------------------------------------------------------------------------------------------------------------------------------------------------------------------------------------------------------------------------------------------------------------------------------------------------------------------------------------------------------------------------------------------------------------------------------------------------------------------------------------------------------------------------------------------------------------------------------------------------------------------------------------------------------------------------------------------------------------------------------------------------------------------------------------------------------------------------------------------------------------------------------------------------------------------------------------------------------------------------------------------------------------------------------------------------------------------------------------------------------------------------------------------------------------------------------------------------------------------------------------------------------------------------------------------------------------------------------------------------------------------------------------------------------------------------------------------------------------------------------------------------------------------------------------------------------------------|
|   | 100 kgs | . 600 | 750  | 425  | 100  | 325 | 300 | 375  | WITH MOTORISED TROLLEY.                                                                                                                                                                                                                                                                                                                                                                                                                                                                                                                                                                                                                                                                                                                                                                                                                                                                                                                                                                                                                                                                                                                                                                                                                                                                                                                                                                                                                                                                                                                                                                                                                                                                                                                                                                                                                                                                                                                                                                                                                                                                                                        |
|   | 250 "   | 630   | 800  | 466  | 100  | 345 | 380 | 400  | Other models available are:                                                                                                                                                                                                                                                                                                                                                                                                                                                                                                                                                                                                                                                                                                                                                                                                                                                                                                                                                                                                                                                                                                                                                                                                                                                                                                                                                                                                                                                                                                                                                                                                                                                                                                                                                                                                                                                                                                                                                                                                                                                                                                    |
|   | 500 ''  | 700   | 825  | 545  | .100 | 360 | 390 | 455  |                                                                                                                                                                                                                                                                                                                                                                                                                                                                                                                                                                                                                                                                                                                                                                                                                                                                                                                                                                                                                                                                                                                                                                                                                                                                                                                                                                                                                                                                                                                                                                                                                                                                                                                                                                                                                                                                                                                                                                                                                                                                                                                                |
| 1 | .000 "  | 700   | 880  | 680  | 125  | 370 | 440 | 125  | HOIST WITH FIXED SUSPENSION and                                                                                                                                                                                                                                                                                                                                                                                                                                                                                                                                                                                                                                                                                                                                                                                                                                                                                                                                                                                                                                                                                                                                                                                                                                                                                                                                                                                                                                                                                                                                                                                                                                                                                                                                                                                                                                                                                                                                                                                                                                                                                                |
| 2 | 2000 "  | 800   | 890  | 800  | 140  | 375 | 440 | 120  | HOIST WITH HAND GEARED TROLLEY.                                                                                                                                                                                                                                                                                                                                                                                                                                                                                                                                                                                                                                                                                                                                                                                                                                                                                                                                                                                                                                                                                                                                                                                                                                                                                                                                                                                                                                                                                                                                                                                                                                                                                                                                                                                                                                                                                                                                                                                                                                                                                                |
|   | 3000 "  | 800   | 1040 | 900  | 140  | 390 | 490 | 875  | de la Contraction de la Contra |
| - | 0000 "  | 1200  | 1140 | 1000 | 180  | 450 | 580 | 1025 | * Lifting heights specified above are                                                                                                                                                                                                                                                                                                                                                                                                                                                                                                                                                                                                                                                                                                                                                                                                                                                                                                                                                                                                                                                                                                                                                                                                                                                                                                                                                                                                                                                                                                                                                                                                                                                                                                                                                                                                                                                                                                                                                                                                                                                                                          |