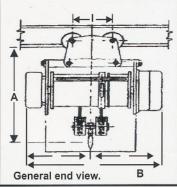

#### HOIST WITH MOTORISED TROLLEY

#### DIMENSIONS

7500 "

| C | apacity | Α     | В    | С    | D    | Е   | F   | G    | * Dimensions given above are for HOIST                                                                                                                                                                                                                                                                                                                                                                                                                                                                                                                                                                                                                                                                                                                                                                                                                                                                                                                                                                                                                                                                                                                                                                                                                                                                                                                                                                                                                                                                                                                                                                                                                                                                                                                                                                                                                                                                                                                                                                                                                                                                                         |
|---|---------|-------|------|------|------|-----|-----|------|--------------------------------------------------------------------------------------------------------------------------------------------------------------------------------------------------------------------------------------------------------------------------------------------------------------------------------------------------------------------------------------------------------------------------------------------------------------------------------------------------------------------------------------------------------------------------------------------------------------------------------------------------------------------------------------------------------------------------------------------------------------------------------------------------------------------------------------------------------------------------------------------------------------------------------------------------------------------------------------------------------------------------------------------------------------------------------------------------------------------------------------------------------------------------------------------------------------------------------------------------------------------------------------------------------------------------------------------------------------------------------------------------------------------------------------------------------------------------------------------------------------------------------------------------------------------------------------------------------------------------------------------------------------------------------------------------------------------------------------------------------------------------------------------------------------------------------------------------------------------------------------------------------------------------------------------------------------------------------------------------------------------------------------------------------------------------------------------------------------------------------|
|   | 100 kgs | . 600 | 750  | 425  | 100  | 325 | 300 | 375  | WITH MOTORISED TROLLEY.                                                                                                                                                                                                                                                                                                                                                                                                                                                                                                                                                                                                                                                                                                                                                                                                                                                                                                                                                                                                                                                                                                                                                                                                                                                                                                                                                                                                                                                                                                                                                                                                                                                                                                                                                                                                                                                                                                                                                                                                                                                                                                        |
|   | 250 "   | 630   | 800  | 466  | 100  | 345 | 380 | 400  | Other models available are:                                                                                                                                                                                                                                                                                                                                                                                                                                                                                                                                                                                                                                                                                                                                                                                                                                                                                                                                                                                                                                                                                                                                                                                                                                                                                                                                                                                                                                                                                                                                                                                                                                                                                                                                                                                                                                                                                                                                                                                                                                                                                                    |
|   | 500 ''  | 700   | 825  | 545  | .100 | 360 | 390 | 455  |                                                                                                                                                                                                                                                                                                                                                                                                                                                                                                                                                                                                                                                                                                                                                                                                                                                                                                                                                                                                                                                                                                                                                                                                                                                                                                                                                                                                                                                                                                                                                                                                                                                                                                                                                                                                                                                                                                                                                                                                                                                                                                                                |
| 1 | .000 "  | 700   | 880  | 680  | 125  | 370 | 440 | 125  | HOIST WITH FIXED SUSPENSION and                                                                                                                                                                                                                                                                                                                                                                                                                                                                                                                                                                                                                                                                                                                                                                                                                                                                                                                                                                                                                                                                                                                                                                                                                                                                                                                                                                                                                                                                                                                                                                                                                                                                                                                                                                                                                                                                                                                                                                                                                                                                                                |
| 2 | 2000 "  | 800   | 890  | 800  | 140  | 375 | 440 | 120  | HOIST WITH HAND GEARED TROLLEY.                                                                                                                                                                                                                                                                                                                                                                                                                                                                                                                                                                                                                                                                                                                                                                                                                                                                                                                                                                                                                                                                                                                                                                                                                                                                                                                                                                                                                                                                                                                                                                                                                                                                                                                                                                                                                                                                                                                                                                                                                                                                                                |
|   | 3000 "  | 800   | 1040 | 900  | 140  | 390 | 490 | 875  | de la Contraction de la Contra |
| - | 0000 "  | 1200  | 1140 | 1000 | 180  | 450 | 580 | 1025 | * Lifting heights specified above are                                                                                                                                                                                                                                                                                                                                                                                                                                                                                                                                                                                                                                                                                                                                                                                                                                                                                                                                                                                                                                                                                                                                                                                                                                                                                                                                                                                                                                                                                                                                                                                                                                                                                                                                                                                                                                                                                                                                                                                                                                                                                          |