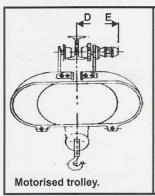

#### HOIST WITH MOTORISED TROLLEY

#### DIMENSIONS

7500 "

| C | apacity | Α     | В    | С    | D    | Е   | F   | G    | * Dimensions given above are for HOIST                                                                                                                                                                                                                                                                                                                                                                                                                                                                                                                                                                                                                                                                                                                                                                                                                                                                                                                                                                                                                                                                                                                                                                                                                                                                                                                                                                                                                                                                                                                                                                                                                                                                                                                                                                                                                                                                                                                                                                                                                                                                                         |
|---|---------|-------|------|------|------|-----|-----|------|--------------------------------------------------------------------------------------------------------------------------------------------------------------------------------------------------------------------------------------------------------------------------------------------------------------------------------------------------------------------------------------------------------------------------------------------------------------------------------------------------------------------------------------------------------------------------------------------------------------------------------------------------------------------------------------------------------------------------------------------------------------------------------------------------------------------------------------------------------------------------------------------------------------------------------------------------------------------------------------------------------------------------------------------------------------------------------------------------------------------------------------------------------------------------------------------------------------------------------------------------------------------------------------------------------------------------------------------------------------------------------------------------------------------------------------------------------------------------------------------------------------------------------------------------------------------------------------------------------------------------------------------------------------------------------------------------------------------------------------------------------------------------------------------------------------------------------------------------------------------------------------------------------------------------------------------------------------------------------------------------------------------------------------------------------------------------------------------------------------------------------|
|   | 100 kgs | . 600 | 750  | 425  | 100  | 325 | 300 | 375  | WITH MOTORISED TROLLEY.                                                                                                                                                                                                                                                                                                                                                                                                                                                                                                                                                                                                                                                                                                                                                                                                                                                                                                                                                                                                                                                                                                                                                                                                                                                                                                                                                                                                                                                                                                                                                                                                                                                                                                                                                                                                                                                                                                                                                                                                                                                                                                        |
|   | 250 "   | 630   | 800  | 466  | 100  | 345 | 380 | 400  | Other models available are:                                                                                                                                                                                                                                                                                                                                                                                                                                                                                                                                                                                                                                                                                                                                                                                                                                                                                                                                                                                                                                                                                                                                                                                                                                                                                                                                                                                                                                                                                                                                                                                                                                                                                                                                                                                                                                                                                                                                                                                                                                                                                                    |
|   | 500 ''  | 700   | 825  | 545  | .100 | 360 | 390 | 455  |                                                                                                                                                                                                                                                                                                                                                                                                                                                                                                                                                                                                                                                                                                                                                                                                                                                                                                                                                                                                                                                                                                                                                                                                                                                                                                                                                                                                                                                                                                                                                                                                                                                                                                                                                                                                                                                                                                                                                                                                                                                                                                                                |
| 1 | .000 "  | 700   | 880  | 680  | 125  | 370 | 440 | 125  | HOIST WITH FIXED SUSPENSION and                                                                                                                                                                                                                                                                                                                                                                                                                                                                                                                                                                                                                                                                                                                                                                                                                                                                                                                                                                                                                                                                                                                                                                                                                                                                                                                                                                                                                                                                                                                                                                                                                                                                                                                                                                                                                                                                                                                                                                                                                                                                                                |
| 2 | 2000 "  | 800   | 890  | 800  | 140  | 375 | 440 | 120  | HOIST WITH HAND GEARED TROLLEY.                                                                                                                                                                                                                                                                                                                                                                                                                                                                                                                                                                                                                                                                                                                                                                                                                                                                                                                                                                                                                                                                                                                                                                                                                                                                                                                                                                                                                                                                                                                                                                                                                                                                                                                                                                                                                                                                                                                                                                                                                                                                                                |
|   | 3000 "  | 800   | 1040 | 900  | 140  | 390 | 490 | 875  | de la Contraction de la Contra |
| - | 0000 "  | 1200  | 1140 | 1000 | 180  | 450 | 580 | 1025 | * Lifting heights specified above are                                                                                                                                                                                                                                                                                                                                                                                                                                                                                                                                                                                                                                                                                                                                                                                                                                                                                                                                                                                                                                                                                                                                                                                                                                                                                                                                                                                                                                                                                                                                                                                                                                                                                                                                                                                                                                                                                                                                                                                                                                                                                          |